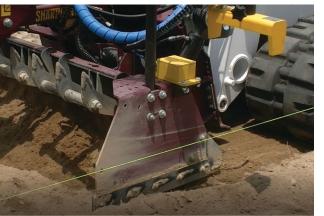

## **UNIQUE FEATURES:**

- WATERPROOF (IP67) SCREEN & JUNCTION BOX: ideal for open cabs
- 7" COLOUR SCREEN: compact but large for data at a glance
- ADJUSTABLE GRADE HEIGHT RECEIVERS: adjust grade from screen
- AUTO TUNE FEATURE: self-tunes, no technician required
- MANUAL OVER RIDE FROM SCREEN: no extra buttons required
- DIRECT CONNECT FUNCTIONALITY: integrates to most joysticks
- SONIC TRACKER: reads string line, boxing & grade matching
- CAN BUS CONTROL: single 6mm (1/4") cable to screen
- QUALITY GERMAN & USA MADE COMPONENTS: common in the industry
- DIAGNOSTIC SCREEN: easy diagnosis & fault finding