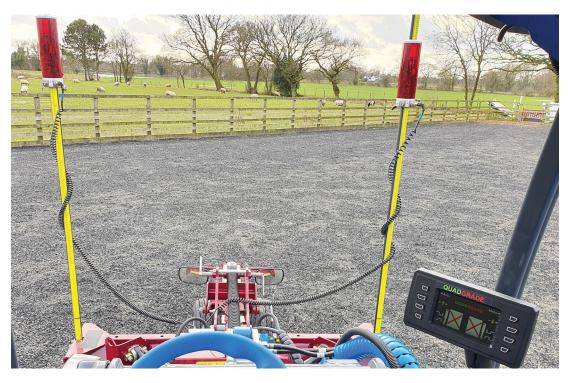

## QUADGRADE

Setting the Grade

| QUADGRADE                      |  |
|--------------------------------|--|
| Auto<br>QUADGRADE<br>-++<br>-+ |  |
|                                |  |

## **Compact, waterproof 2D control system for box blade levellers**

## **UNIQUE FEATURES:**

- WATERPROOF (IP67) SCREEN & JUNCTION BOX: ideal for open cabs
- 7" COLOUR SCREEN: compact but large for data at a glance
- ADJUSTABLE GRADE HEIGHT RECEIVERS: adjust grade from screen
- AUTO TUNE FEATURE: self-tunes, no technician required
- MANUAL OVER RIDE FROM SCREEN: no extra buttons required
- DIRECT CONNECT FUNCTIONALITY: integrates to most joysticks
- SONIC TRACKER: reads string line, boxing & grade matching
- CAN BUS CONTROL: single 6mm (1/4") cable to screen
- QUALITY GERMAN & USA MADE COMPONENTS: common in the industry
- DIAGNOSTIC SCREEN: easy diagnosis & fault finding