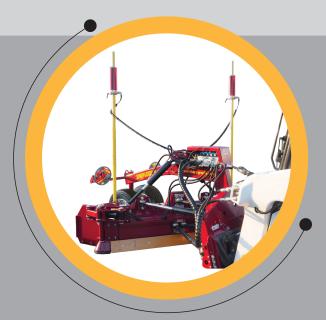

## Transform your skidsteer loader into a precision grader blade

Simple, reliable 2D control system for SharpGrade products with IP67 screen & Junction Box. Operates with fixed height, adjustable grade height & Sonic tracker / slope sensor options. Provides precision grading in a very rugged format, without the complexity of conventional designs. Plug & play design, minimal wiring, easy to install, auto tune function does not require a machine control technician.

- Simple, easy to use layout; ideal for first time users
- · Adjustable offsets directly from screen; quick, easy grade adjustment
- Direct Connect: Seamlessly integrates into most skid steer joysticks
- Auto/manual function off screen or joysticks: no extra switches
- Auto sensor recognition: no need to search & calibrate
- Electric wheel retract option off screen