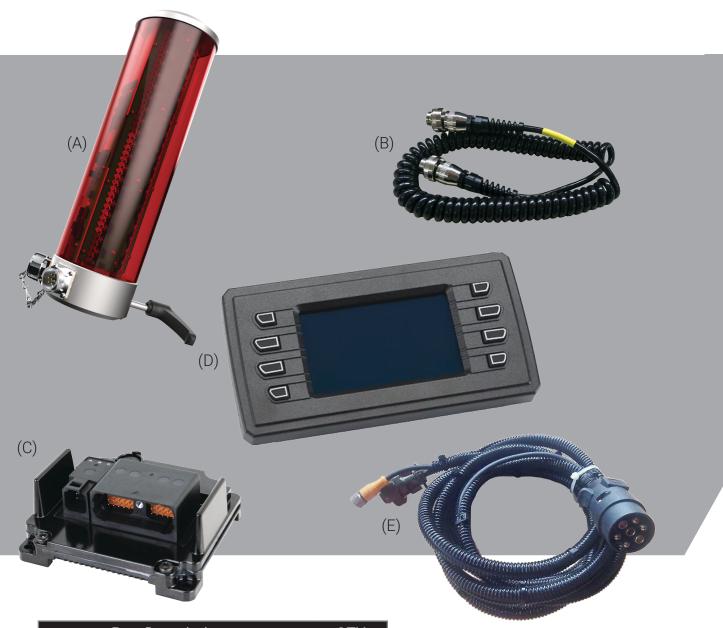

| Part Description                    | QTY |
|-------------------------------------|-----|
| a. Moba LS300 Receiver              | 2   |
| b. Moba 04-02-0025 Coiled Cable     | 2   |
| c. HFX IP67 Control Module          | 1   |
| d. VFX IP67 Colour Screen           | 1   |
| e. Professional Plug & Play Harness | 1   |